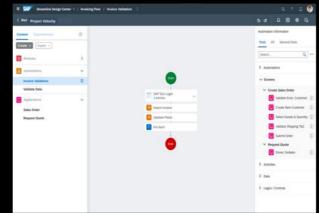

### **Transition Paths Towards our digital experience solutions**

### **SAP Build Work Zone Solution Overview**

... enables you to build **digital** workplace solutions to increase user productivity and engagement.