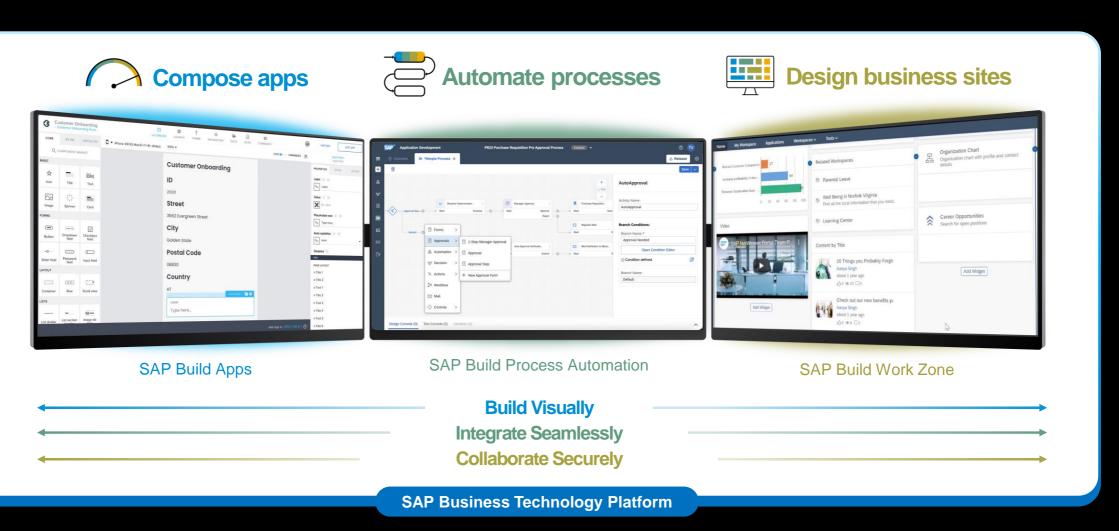

#### **SAP Build**

Create enterprise apps, automate processes, design business sites with drag-and-drop simplicity

### **SAP Build Apps**

Powerful features for full-stack visual development

#### SAP Process Automation - Full-fledged automation with central access

Ease of use, prebuilt content, and smooth SAP integration as key value drivers

Maintenance Request

See something that receive shareaness of Request & Strongs

### **SAP Build Work Zone Solution Overview**

... enables you to build **digital** workplace solutions to increase user productivity and engagement.