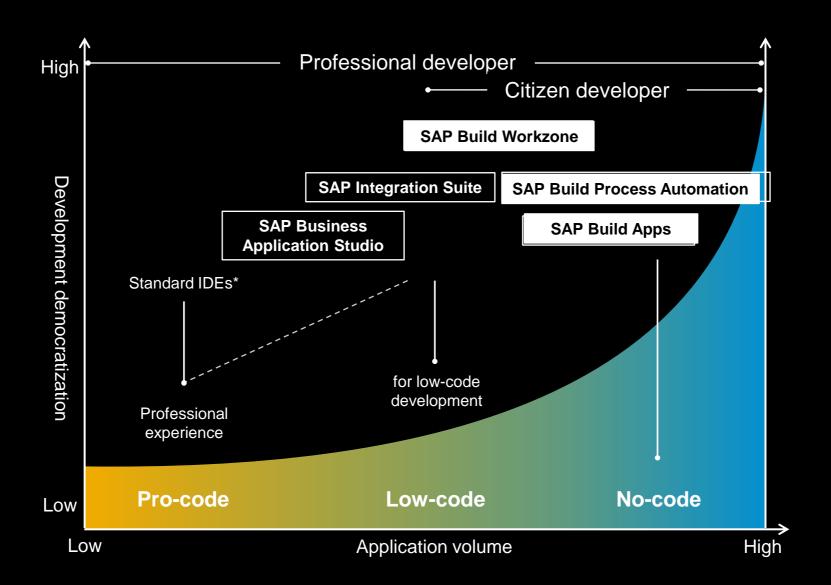

### How can you meet the growing application need?

Scale development by empowering more employees to build software

<sup>\*</sup> For example, VS code + extensions

### SAP Low-code / No-code Solutions