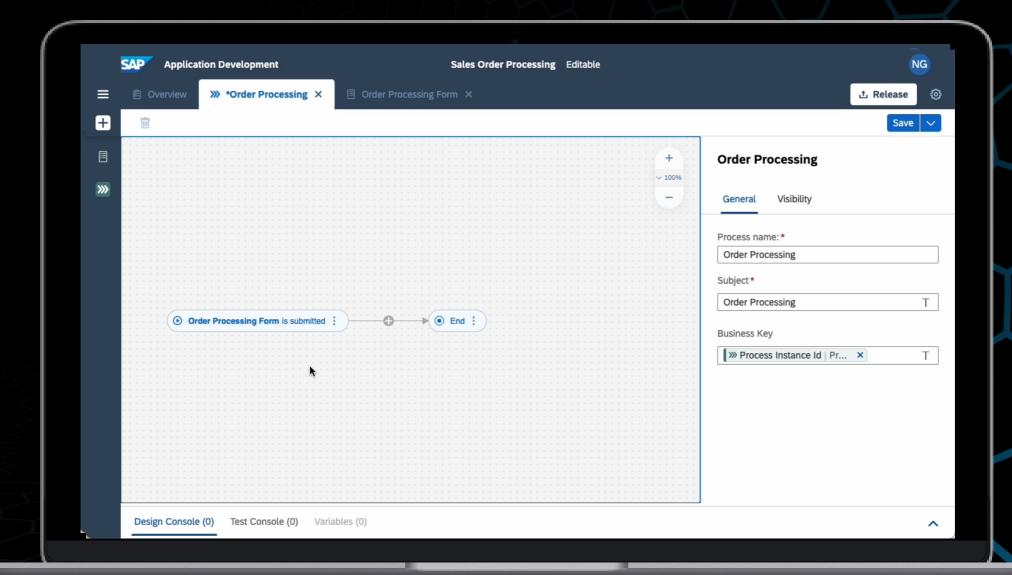

#### SAP Process Automation - Full-fledged automation with central access

Ease of use, prebuilt content, and smooth SAP integration as key value drivers

Maintenance Request

See something that receive shareaness of Request & Strongs

#### **Quick Start**

Create a Process