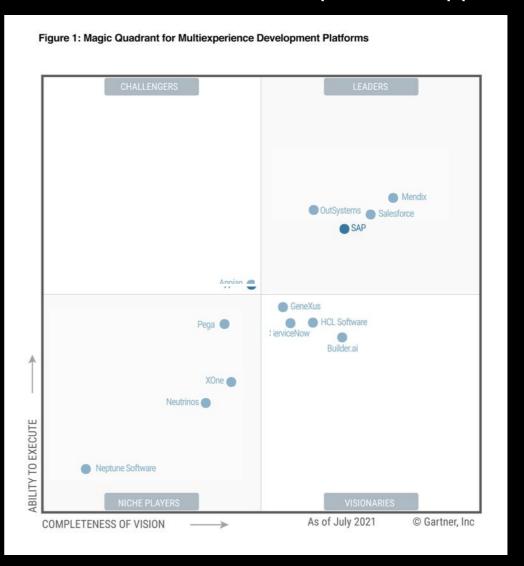

### 2021 Gartner<sup>®</sup> Magic Quadrant<sup>TM</sup> for Multiexperience Development Platforms

SAP Business Application Studio is SAP's IDE to Deliver Seamless Multiexperience App Practices

"Gartner Inc. has named SAP as a Leader in Gartner Magic Quadrant for Multiexperience Development Platforms for the second year in a row".7