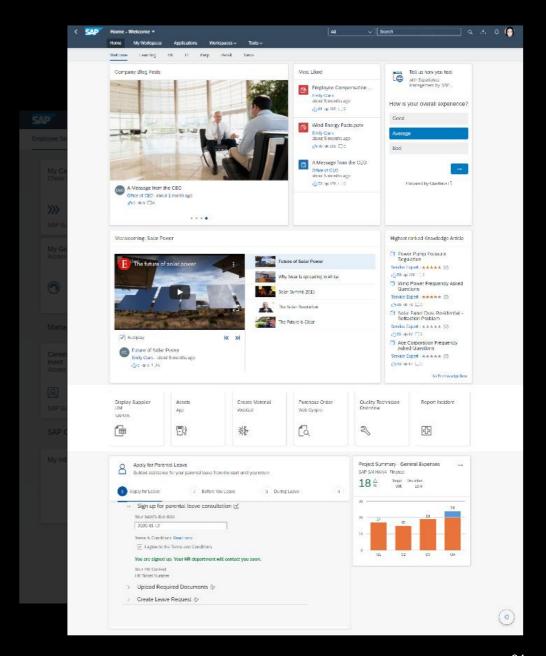

### **SAP Build Work Zone Solution Overview**

... enables you to build **digital** workplace solutions to increase user productivity and engagement.

#### SAP Work Zone at a Glance

SELF SERVICE INTRANET

Easy-to-manage, self-service for the entire organization

EMPLOYEE-FOCUSED

Personalized and easy to use with role-based data

LAUNCHPAD

A centralized location for your SAP business applications, data and processes

COMMUNICATE AND ENGAGE

Self-sufficient, freeform layout and drag-and-drop design to engage employees

**TEAM COLLABORATION** 

Self-service personal, project, topical, departmental and community workspaces

**MOBILE READY** 

Anytime, anywhere access with responsive web and a dedicated mobile app

CREATE GUIDED WORKFLOW EXPERIENCES

Use a template project to build guiding user experiences on top of workflows

MY INBOX

Process workflow tasks that matter to you within the integrated My Inbox application

SEARCH

Discover and find information with powerful content and document indexing

INTEGRATE EXPERIENCE MANAGEMENT

Engage, monitor and measure with Qualtrics embedded within the experience

KNOWLEDGE BASE

Create, retain and share knowledge across the entire organization

SAP BUSINESS APPS

Quick access to SAP S/4HANA and other frequently used business apps

**UI INTEGRATION CARDS** 

Embed and display SAP and third-party business data from across your organization

EXTEND AND DEVELOP

Extend with full IDE based on SAP Business
Application Studio

INTEGRATE CONVERSATIONAL AI

Develop and integrate chatbots