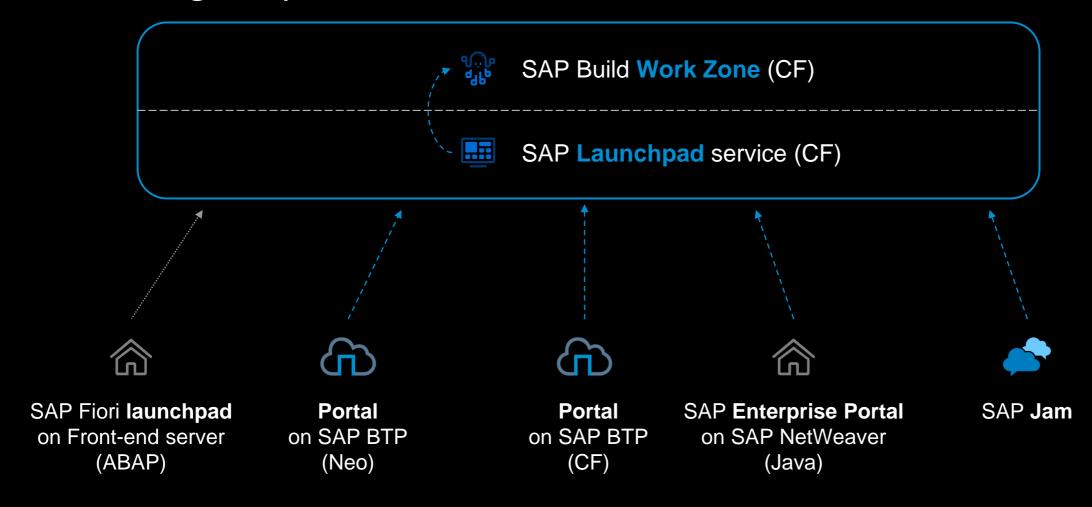

### **Transition Paths Towards our digital experience solutions**

### **SAP Build Work Zone Solution Overview**

... enables you to build **digital** workplace solutions to increase user productivity and engagement.

#### **SAP Launchpad Service**

#### **SAP Work Zone**

#### **SAP Build Work Zone, Standard**

#### **SAP Build Work Zone, Advanced**

#### **COMMON FOUNDATION**

**Horizon Theming** Flexible Navigation menu with pages Drag & Drop UX Integration Cards & Content Packages Task Center Integration