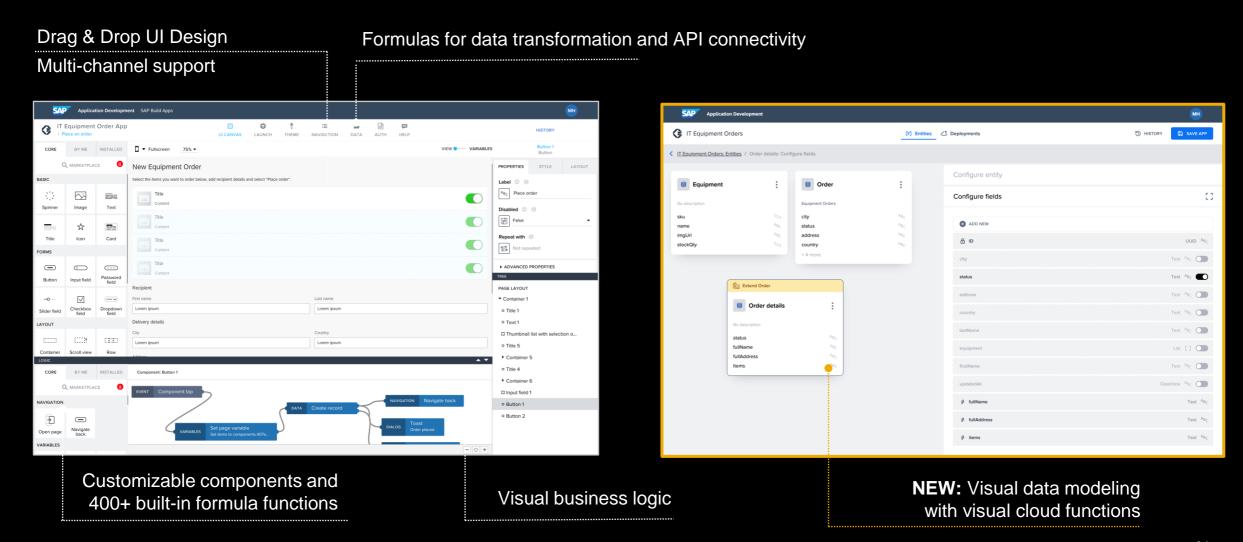

#### **Key Capabilities of SAP AppGyver**

\*Q2 Release see SAP AppGyver Roadmap (Items 1 and 2)

Powerful Features for Full-Stack No-Code Application Development Formulas for Data Transformation Visual data modelling **REST and OData API connectivity** with Visual Cloud Functions\* Kitesurfer's Paradise ▼ iPhone XR/XS Max/6+/7+/8+ (414px) VIEW VARIABLES Ask a question Configure cloud thingimabobs Type here.. regarding LOGIC CANVAS Flysurfer Board Not repeated = until 2025-12-30 CUSTOMER 9 First name C URL Email TEMPLATE + ENTIT VIEW - VARIABLES TE Welcome to Kitesurfers **Visual Business Logic** ▼ FIELD CONFIGURATION Paradise! Get a warranty extension, nature points Super Server API 2.0 and plant a tree for signing up with a Text format Secondary Button Q search assets No-Code Drag & Drop UI with customizable components