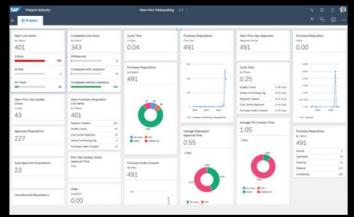

### CORNING

2,000% increase

in employee adoption of learning programs

30% time savings

With fast access to critical data embedded in daily workflows

3x more invoices handled

Digital procurement experience improves vendor invoice management