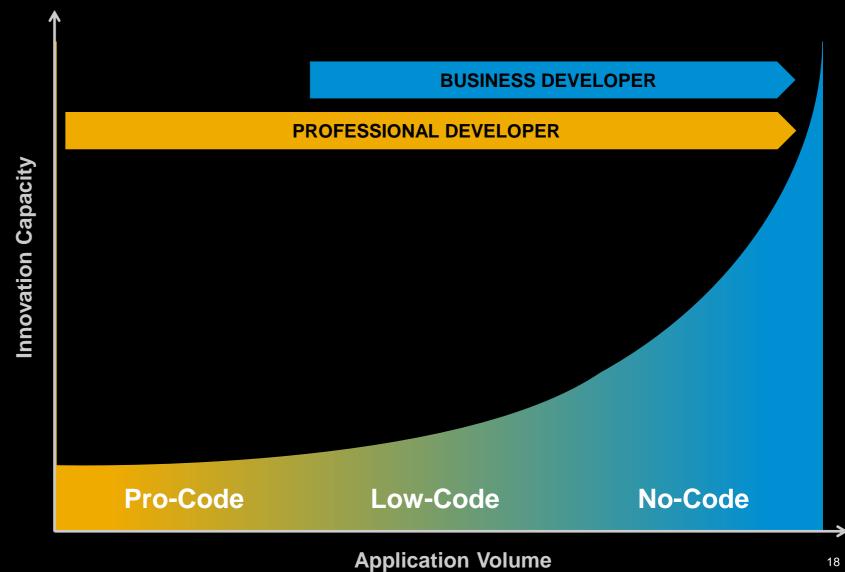

### How can you meet the growing application need?

Scale development by empowering more employees to build software

<sup>\*</sup> For example, VS code + extensions