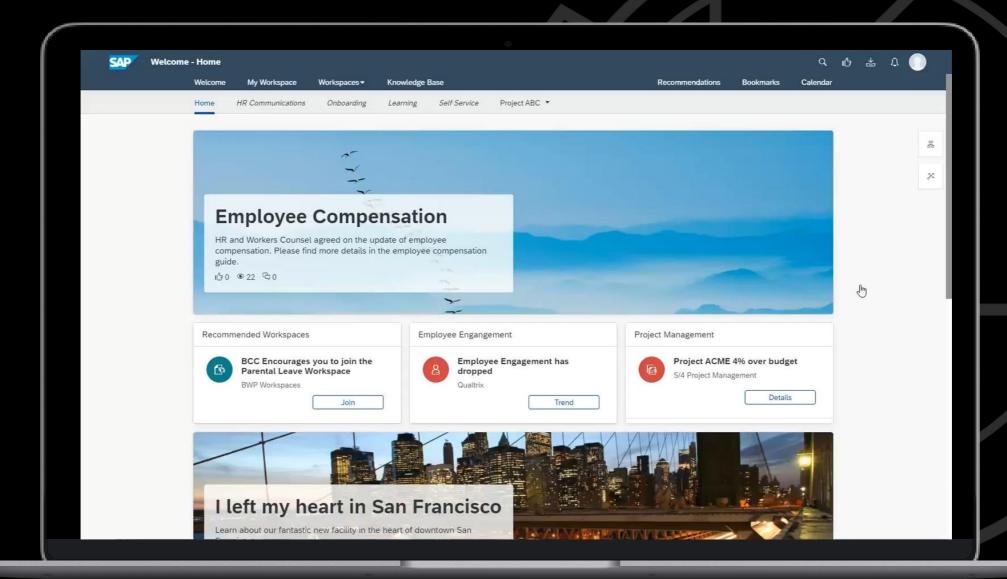

### **SAP Build Work Zone Solution Overview**

... enables you to build **digital** workplace solutions to increase user productivity and engagement.

#### SAP Work Zone at a Glance

SELF SERVICE INTRANET

Easy-to-manage, self-service for the entire organization

EMPLOYEE-FOCUSED

Personalized and easy to use with role-based data

LAUNCHPAD

A centralized location for your SAP business applications, data and processes

COMMUNICATE AND ENGAGE

Self-sufficient, freeform layout and drag-and-drop design to engage employees

**TEAM COLLABORATION** 

Self-service personal, project, topical, departmental and community workspaces

**MOBILE READY** 

Anytime, anywhere access with responsive web and a dedicated mobile app

CREATE GUIDED WORKFLOW EXPERIENCES

Use a template project to build guiding user experiences on top of workflows

MY INBOX

Process workflow tasks that matter to you within the integrated My Inbox application

SEARCH

Discover and find information with powerful content and document indexing

INTEGRATE EXPERIENCE MANAGEMENT

Engage, monitor and measure with Qualtrics embedded within the experience

KNOWLEDGE BASE

Create, retain and share knowledge across the entire organization

SAP BUSINESS APPS

Quick access to SAP S/4HANA and other frequently used business apps

**UI INTEGRATION CARDS** 

Embed and display SAP and third-party business data from across your organization

EXTEND AND DEVELOP

Extend with full IDE based on SAP Business
Application Studio

INTEGRATE CONVERSATIONAL AI

Develop and integrate chatbots