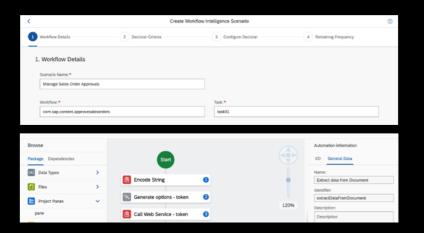

#### SAP Process Automation - Full-fledged automation with central access

Ease of use, prebuilt content, and smooth SAP integration as key value drivers

Maintenance Request

See something that receive shareaness of Request & Strongs

See something that recent discovery this form.

See something that recently discovery

Process builder

Process forms

Application launchpad and task center

Intelligent actions and recommendations

Automations (bots)

Process flexibility and visibility

#### **Quick Start**

Create a Process