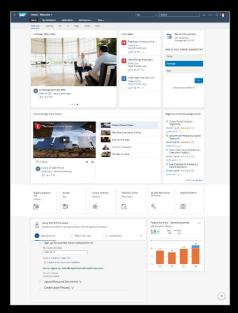

### **SAP Build Work Zone Solution Overview**

... enables you to build **digital** workplace solutions to increase user productivity and engagement.

#### SAP Work Zone at a Glance

SELF SERVICE INTRANET

Easy-to-manage, self-service for the entire organization

EMPLOYEE-FOCUSED

Personalized and easy to use with role-based data

LAUNCHPAD

A centralized location for your SAP business applications, data and processes

COMMUNICATE AND ENGAGE

Self-sufficient, freeform layout and drag-and-drop design to engage employees

**TEAM COLLABORATION** 

Self-service personal, project, topical, departmental and community workspaces

**MOBILE READY** 

Anytime, anywhere access with responsive web and a dedicated mobile app

CREATE GUIDED WORKFLOW EXPERIENCES

Use a template project to build guiding user experiences on top of workflows

MY INBOX

Process workflow tasks that matter to you within the integrated My Inbox application

SEARCH

Discover and find information with powerful content and document indexing

INTEGRATE EXPERIENCE MANAGEMENT

Engage, monitor and measure with Qualtrics embedded within the experience

KNOWLEDGE BASE

Create, retain and share knowledge across the entire organization

SAP BUSINESS APPS

Quick access to SAP S/4HANA and other frequently used business apps

**UI INTEGRATION CARDS** 

Embed and display SAP and third-party business data from across your organization

EXTEND AND DEVELOP

Extend with full IDE based on SAP Business
Application Studio

INTEGRATE CONVERSATIONAL AI

Develop and integrate chatbots