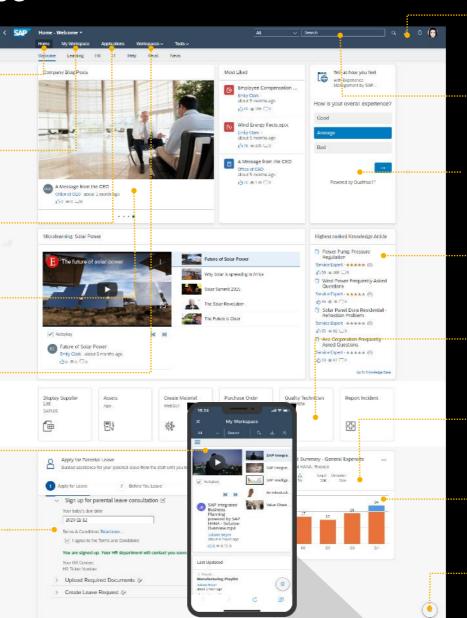

### **SAP Build Work Zone Solution Overview**

... enables you to build **digital** workplace solutions to increase user productivity and engagement.

#### SAP Work Zone at a Glance

SELF SERVICE INTRANET

Easy-to-manage, self-service for the entire organization

EMPLOYEE-FOCUSED

Personalized and easy to use with role-based data

LAUNCHPAD

A centralized location for your SAP business applications, data and processes

COMMUNICATE AND ENGAGE

Self-sufficient, freeform layout and drag-and-drop design to engage employees

**TEAM COLLABORATION** 

Self-service personal, project, topical, departmental and community workspaces

**MOBILE READY** 

Anytime, anywhere access with responsive web and a dedicated mobile app

CREATE GUIDED WORKFLOW EXPERIENCES

Use a template project to build guiding user experiences on top of workflows

MY INBOX

Process workflow tasks that matter to you within the integrated My Inbox application

SEARCH

Discover and find information with powerful content and document indexing

INTEGRATE EXPERIENCE MANAGEMENT

Engage, monitor and measure with Qualtrics embedded within the experience

KNOWLEDGE BASE

Create, retain and share knowledge across the entire organization

SAP BUSINESS APPS

Quick access to SAP S/4HANA and other frequently used business apps

**UI INTEGRATION CARDS** 

Embed and display SAP and third-party business data from across your organization

EXTEND AND DEVELOP

Extend with full IDE based on SAP Business
Application Studio

INTEGRATE CONVERSATIONAL AI

Develop and integrate chatbots