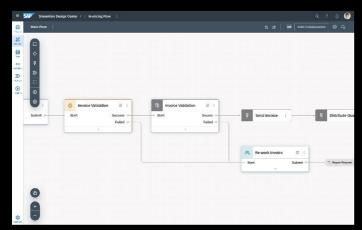

#### SAP Process Automation - Full-fledged automation with central access

Ease of use, prebuilt content, and smooth SAP integration as key value drivers

Maintenance Request

See something that receive shareaness of Request & Strongs

See something that recent discovery this form.

See something that recently discovery

Process builder

Process forms

Application launchpad and task center

Intelligent actions and recommendations

Automations (bots)

Process flexibility and visibility

#### **Quick Start**

Create a Process